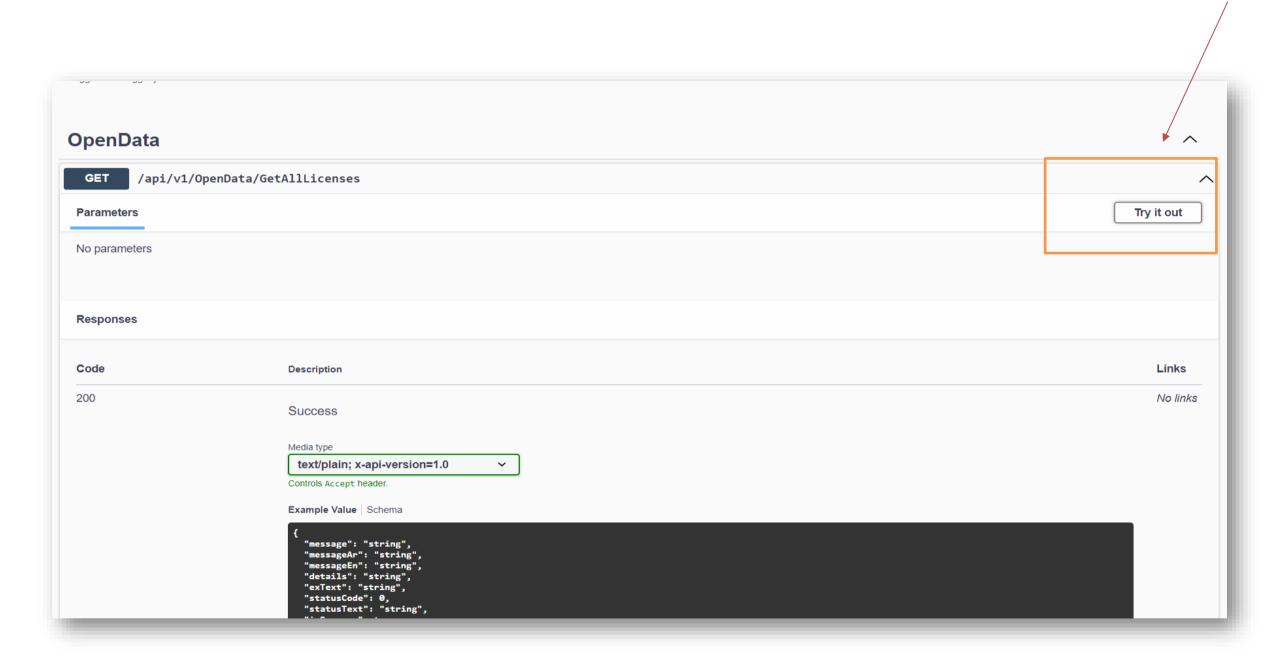

دليل استخدام خدمة الربط مع البيانات المفتوحة عن طريق(API)

مكتب إدارة البيانات

۲۰۲۳



# مقدمة عن الخدمة:

هي خدمة تقدم للربط مع البيانات المفتوحة الخاصة بالهيئة عن طريق واجهات برمجة التطبيقات للمطورين الذين يرغبون في كتابة وبرمجة التطبيقات التي تستخدم البيانات المفتوحة



الدخول على رابط الهيئة

خطوات الربط مع البيانات المفتوحة عن طريق API

ا/الدخول الى البوابة الإلكترونية للهيئة





## ٢/اختيار البيانات المفتوحة





### 3/اختيار واجهات برمجة التطبيقات





## ٤/الدخول على الرابط والحصول على الخدمة.





#### 0/ستظهر هذه النافذة

- قائمة التراخيص
- قائمة بطاقات التشغيل





### ٦/ الضغط على ايقونة Try it out





## ٧/ الضغط على ايقونة Execute





### ۱/ظهور البيانات كما يمكن نسخ الرابط للحصول على البيانات بصيغة JSON