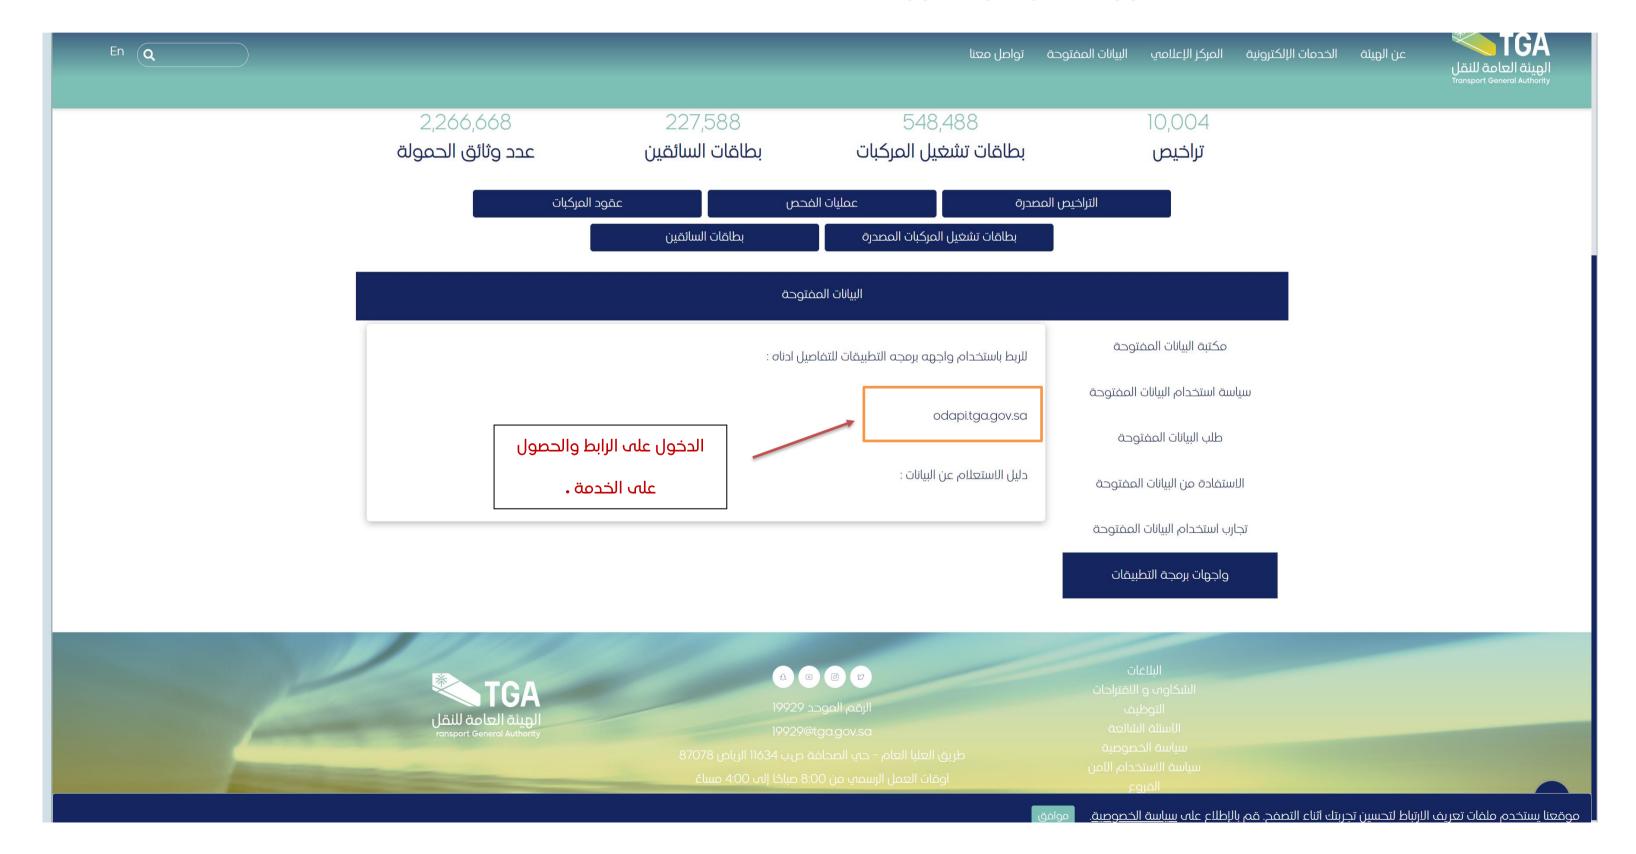

دليل استخدام خدمة الربط مع البيانات المفتوحة عن طريق(API)

مكتب إدارة البيانات

۲۰۲۳



# مقدمة عن الخدمة:

هي خدمة تقدم للربط مع البيانات المفتوحة الخاصة بالهيئة عن طريق واجهات برمجة التطبيقات للمطورين الذين يرغبون في كتابة وبرمجة التطبيقات التي تستخدم البيانات المفتوحة



الدخول على رابط الهيئة

خطوات الربط مع البيانات المفتوحة عن طريق API

ا/الدخول الى البوابة الإلكترونية للهيئة





## ٢/اختيار البيانات المفتوحة





### 3/اختيار واجهات برمجة التطبيقات





## ٤/الدخول على الرابط والحصول على الخدمة.





#### 0/ستظهر هذه النافذة

- قائمة التراخيص
- قائمة بطاقات التشغيل





### ٦/ الضغط على ايقونة Try it out





## ٧/ الضغط على ايقونة Execute





### ۱/ظهور البيانات كما يمكن نسخ الرابط للحصول على البيانات بصيغة JSON