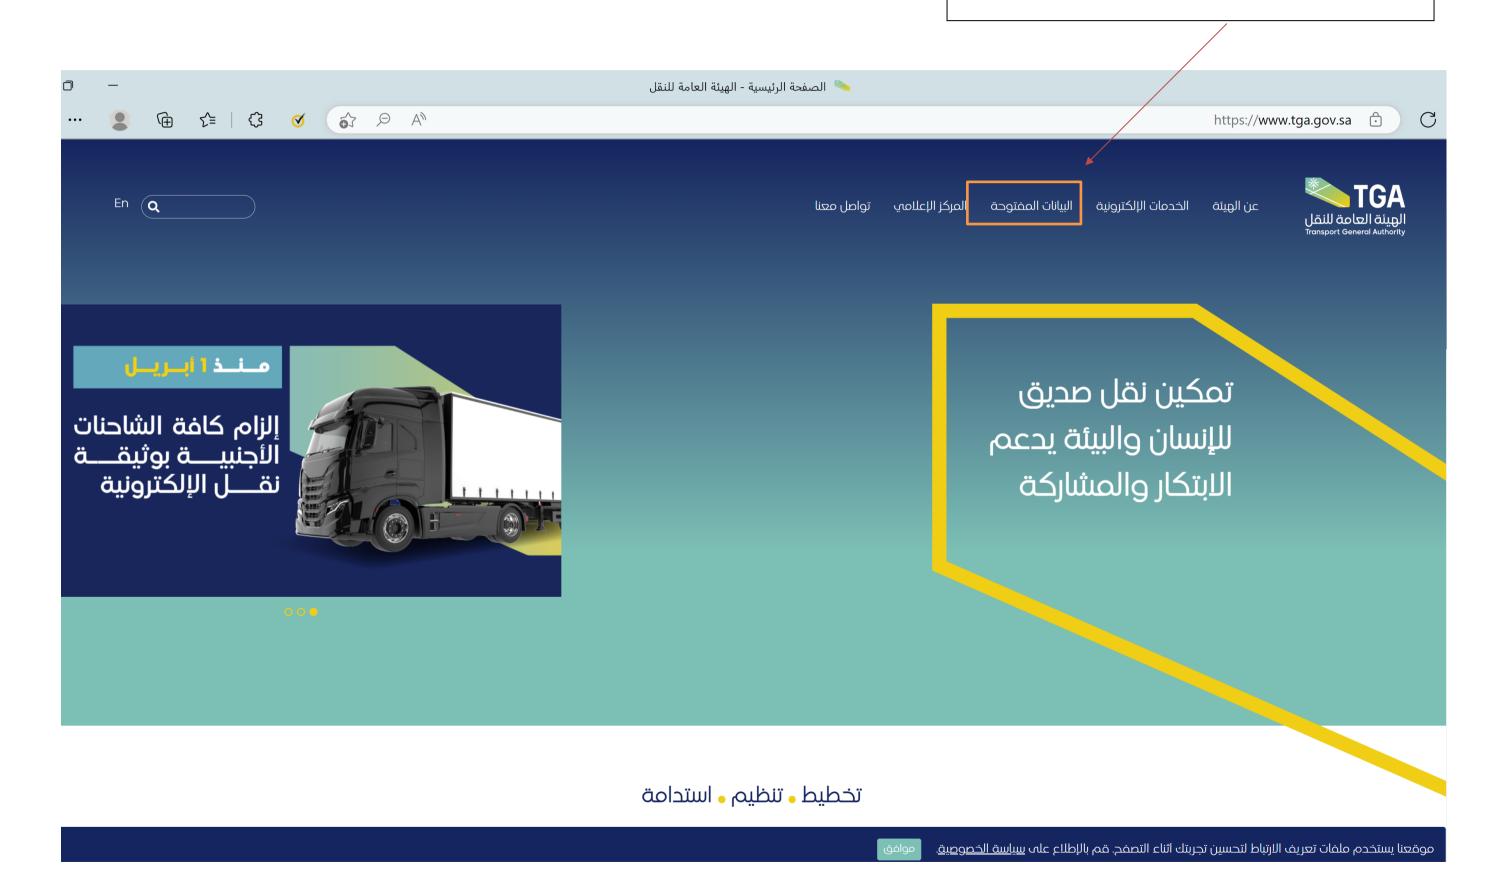

دليل استخدام خدمة الربط مع البيانات المفتوحة عن طريق(API)

مكتب إدارة البيانات

۲۰۲۳



# مقدمة عن الخدمة:

هي خدمة تقدم للربط مع البيانات المفتوحة الخاصة بالهيئة عن طريق واجهات برمجة التطبيقات للمطورين الذين يرغبون في كتابة وبرمجة التطبيقات التي تستخدم البيانات المفتوحة



الدخول على رابط الهيئة

خطوات الربط مع البيانات المفتوحة عن طريق API

ا/الدخول الى البوابة الإلكترونية للهيئة





## ٢/اختيار البيانات المفتوحة





### 3/اختيار واجهات برمجة التطبيقات





## ٤/الدخول على الرابط والحصول على الخدمة.





#### 0/ستظهر هذه النافذة

- قائمة التراخيص
- قائمة بطاقات التشغيل





### ٦/ الضغط على ايقونة Try it out





## ٧/ الضغط على ايقونة Execute





### ۱/ظهور البيانات كما يمكن نسخ الرابط للحصول على البيانات بصيغة JSON