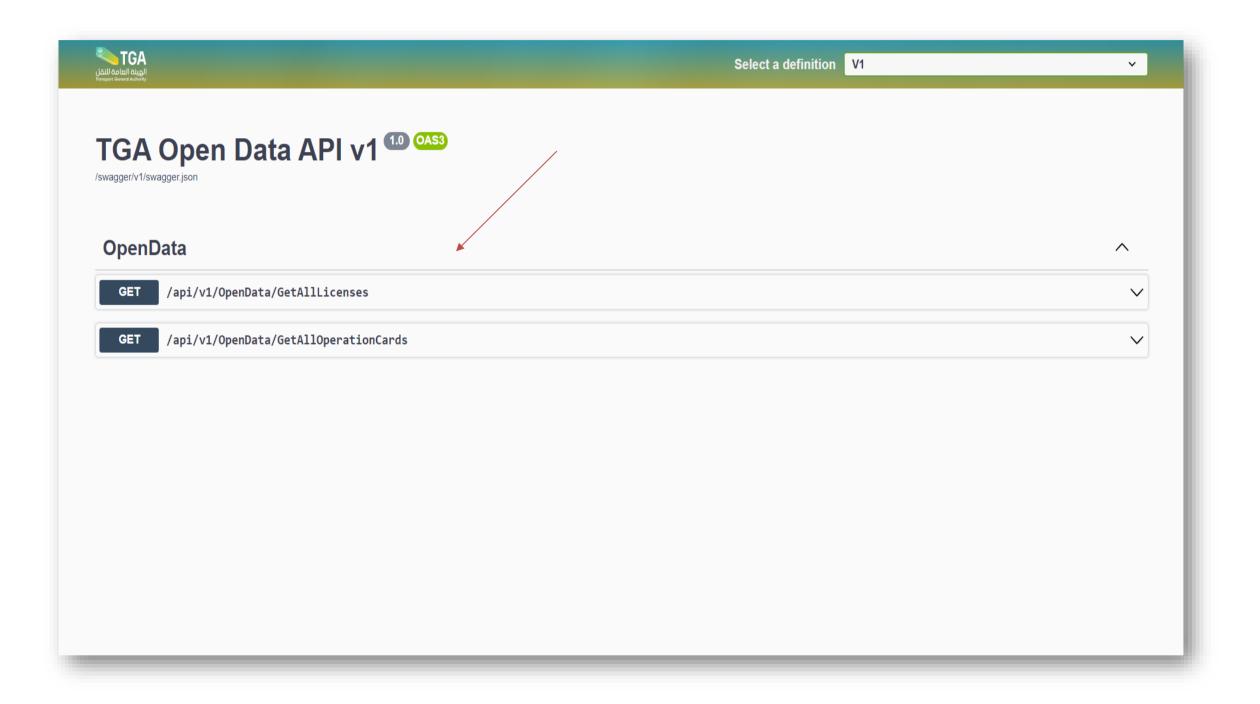

دليل استخدام خدمة الربط مع البيانات المفتوحة عن طريق(API)

مكتب إدارة البيانات

۲۰۲۳



# مقدمة عن الخدمة:

هي خدمة تقدم للربط مع البيانات المفتوحة الخاصة بالهيئة عن طريق واجهات برمجة التطبيقات للمطورين الذين يرغبون في كتابة وبرمجة التطبيقات التي تستخدم البيانات المفتوحة



الدخول على رابط الهيئة

خطوات الربط مع البيانات المفتوحة عن طريق API

ا/الدخول الى البوابة الإلكترونية للهيئة





## ٢/اختيار البيانات المفتوحة





### 3/اختيار واجهات برمجة التطبيقات





## ٤/الدخول على الرابط والحصول على الخدمة.





#### 0/ستظهر هذه النافذة

- قائمة التراخيص
- قائمة بطاقات التشغيل





### ٦/ الضغط على ايقونة Try it out





## ٧/ الضغط على ايقونة Execute





### ۱/ظهور البيانات كما يمكن نسخ الرابط للحصول على البيانات بصيغة JSON