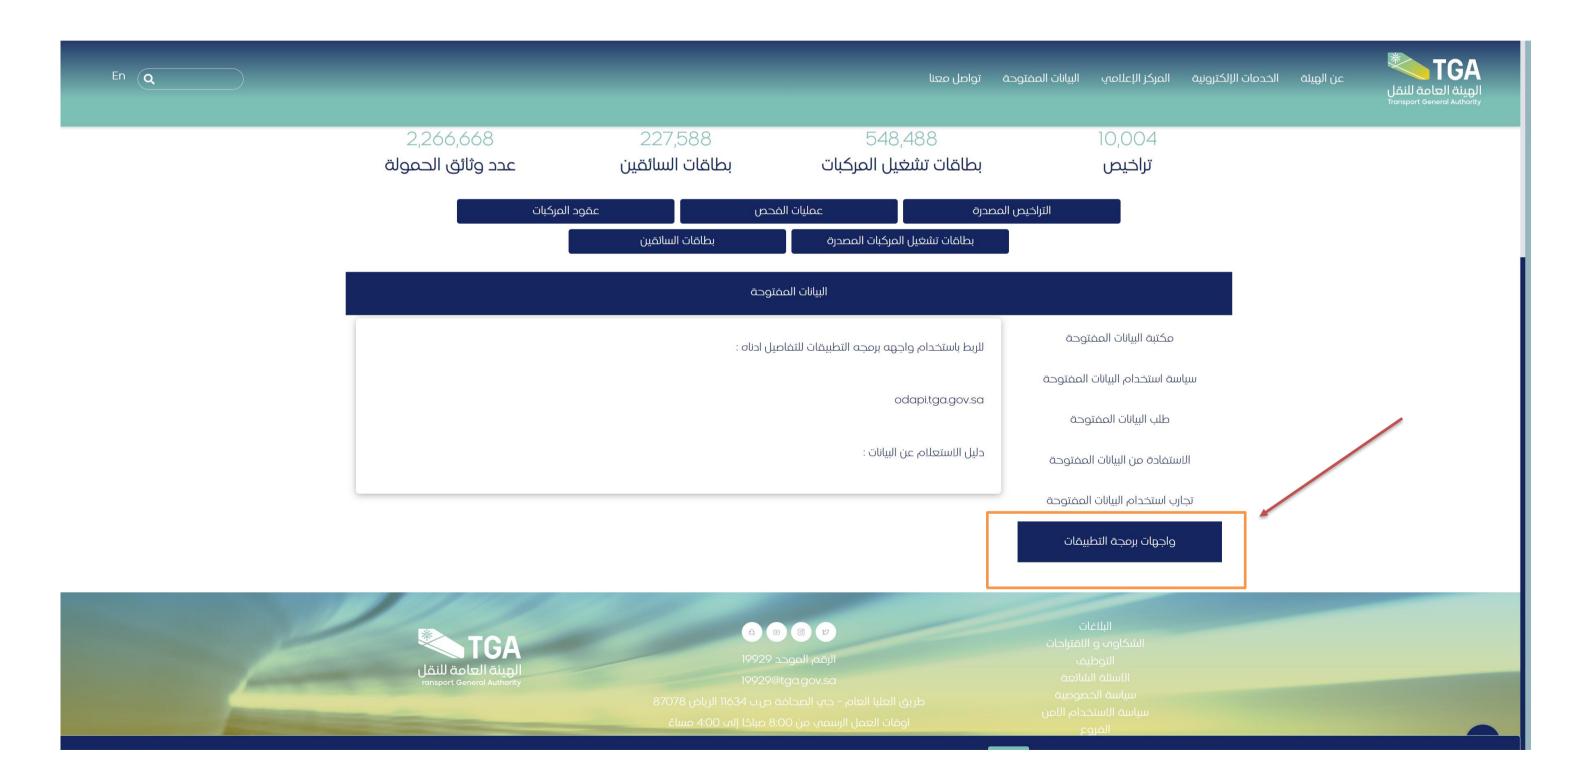

دليل استخدام خدمة الربط مع البيانات المفتوحة عن طريق(API)

مكتب إدارة البيانات

۲۰۲۳



# مقدمة عن الخدمة:

هي خدمة تقدم للربط مع البيانات المفتوحة الخاصة بالهيئة عن طريق واجهات برمجة التطبيقات للمطورين الذين يرغبون في كتابة وبرمجة التطبيقات التي تستخدم البيانات المفتوحة



الدخول على رابط الهيئة

خطوات الربط مع البيانات المفتوحة عن طريق API

ا/الدخول الى البوابة الإلكترونية للهيئة





## ٢/اختيار البيانات المفتوحة





### 3/اختيار واجهات برمجة التطبيقات





## ٤/الدخول على الرابط والحصول على الخدمة.





#### 0/ستظهر هذه النافذة

- قائمة التراخيص
- قائمة بطاقات التشغيل





### ٦/ الضغط على ايقونة Try it out





## ٧/ الضغط على ايقونة Execute





### ۱/ظهور البيانات كما يمكن نسخ الرابط للحصول على البيانات بصيغة JSON