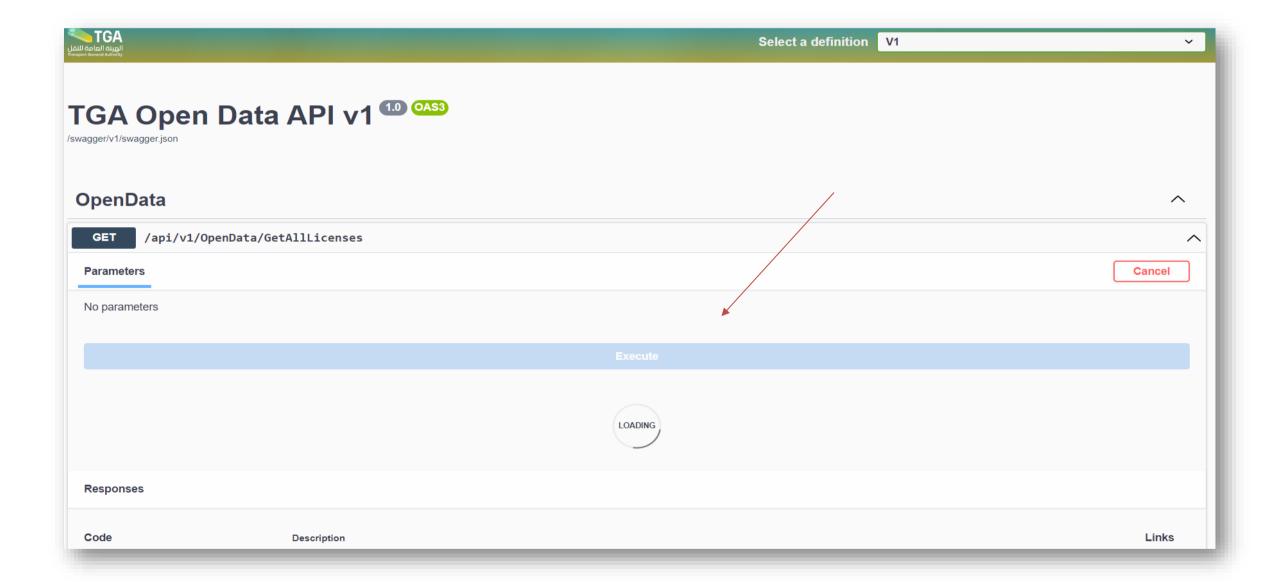

دليل استخدام خدمة الربط مع البيانات المفتوحة عن طريق(API)

مكتب إدارة البيانات

۲۰۲۳



# مقدمة عن الخدمة:

هي خدمة تقدم للربط مع البيانات المفتوحة الخاصة بالهيئة عن طريق واجهات برمجة التطبيقات للمطورين الذين يرغبون في كتابة وبرمجة التطبيقات التي تستخدم البيانات المفتوحة



الدخول على رابط الهيئة

خطوات الربط مع البيانات المفتوحة عن طريق API

ا/الدخول الى البوابة الإلكترونية للهيئة





## ٢/اختيار البيانات المفتوحة





### 3/اختيار واجهات برمجة التطبيقات





## ٤/الدخول على الرابط والحصول على الخدمة.





#### 0/ستظهر هذه النافذة

- قائمة التراخيص
- قائمة بطاقات التشغيل





### ٦/ الضغط على ايقونة Try it out





## ٧/ الضغط على ايقونة Execute





### ۱/ظهور البيانات كما يمكن نسخ الرابط للحصول على البيانات بصيغة JSON