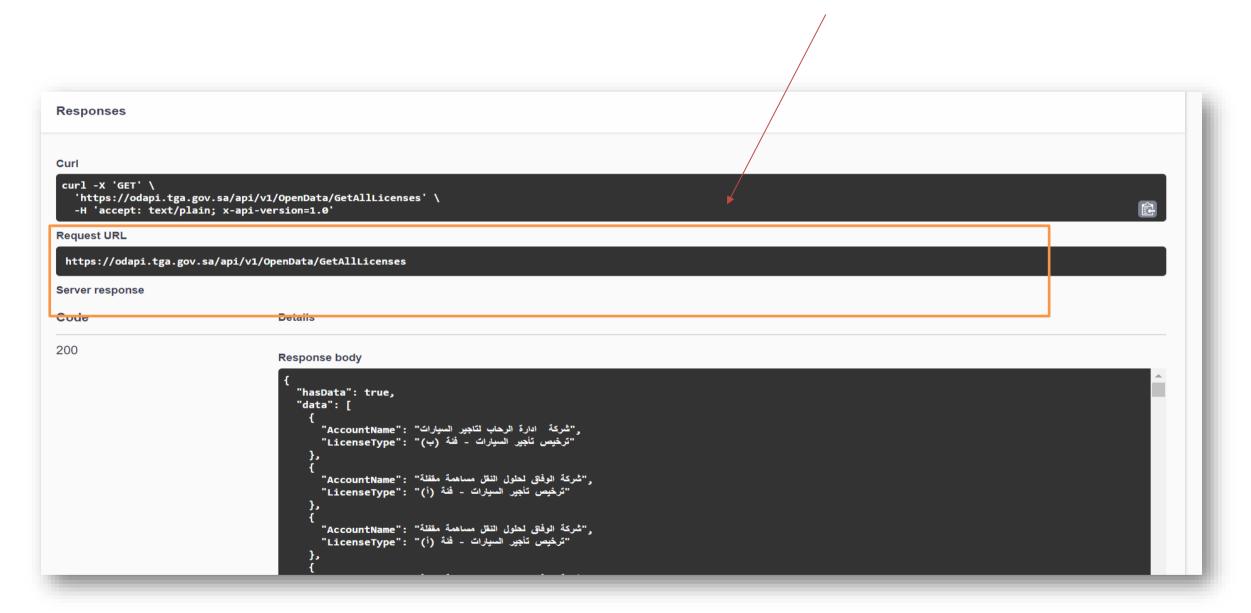

دليل استخدام خدمة الربط مع البيانات المفتوحة عن طريق(API)

مكتب إدارة البيانات

۲۰۲۳



# مقدمة عن الخدمة:

هي خدمة تقدم للربط مع البيانات المفتوحة الخاصة بالهيئة عن طريق واجهات برمجة التطبيقات للمطورين الذين يرغبون في كتابة وبرمجة التطبيقات التي تستخدم البيانات المفتوحة



الدخول على رابط الهيئة

خطوات الربط مع البيانات المفتوحة عن طريق API

ا/الدخول الى البوابة الإلكترونية للهيئة





## ٢/اختيار البيانات المفتوحة





### 3/اختيار واجهات برمجة التطبيقات





## ٤/الدخول على الرابط والحصول على الخدمة.





#### 0/ستظهر هذه النافذة

- قائمة التراخيص
- قائمة بطاقات التشغيل





### ٦/ الضغط على ايقونة Try it out





## ٧/ الضغط على ايقونة Execute





### ۱/ظهور البيانات كما يمكن نسخ الرابط للحصول على البيانات بصيغة JSON